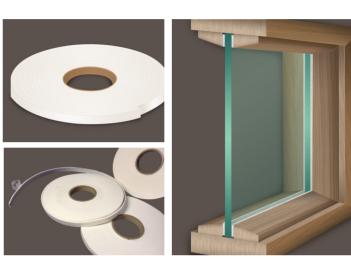

# Ceramic Fibre Tape

Fire & Acoustic Seals' Ceramic Fibre Tape is made from ceramic fibre paper which has a self-adhesive coating and a removable backing paper for ease of handling. It will easily adhere to most clean, dry surface types including glass, metal and plastic laminates. It is ideal for use as a bedding material for fire resistant glazing systems in commercial buildings and fire doors.

## Application

Ceramic Fibre Tape is used as a bedding
material for fire resistant glazing systems
and fire doors. For glazing of insulating
and non-insulating glass from a range
of manufacturers including Pyroguard,
Pilkington, Pyrodur, Pyrobelite etc.

#### Material

Ceramic Fibre Tape is a white fibrous material laminated with a self adhesive backing. The product is supplied in coil form.

## **Standard Sizes**

- I5mm x 3mm x 15m
- > 20mm x 3mm x 15m
- I5mm x 6mm x 10m
- > 20mm x 6mm x 10mm
- > Other sizes available upon request