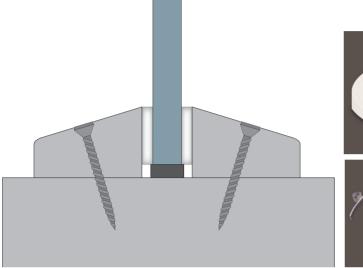

## Application

Ceramic Fibre Tape is used as a bedding
material for fire resistant glazing systems
and fire doors. For glazing of insulating
and non-insulating glass from a range
of manufacturers including Pyroguard,
Pilkington, Pyrodur, Pyrobelite etc.

#### **Product Features**

- In conjunction with certain glazing system, Ceramic Fibre Tape can be used to provide up to 2 hour fire resistance to the passage of fire and smoke.
- Supplied with 'easy peel' backing strip for ease of installation.
- Tested with a wide range of glass types from many of the main manufacturers.
- Designed to apply directly to the surface without specialist primers or sealers

#### Material

Ceramic Fibre Tape is a white fibrous material laminated with a self adhesive backing. The product is supplied in coil form.